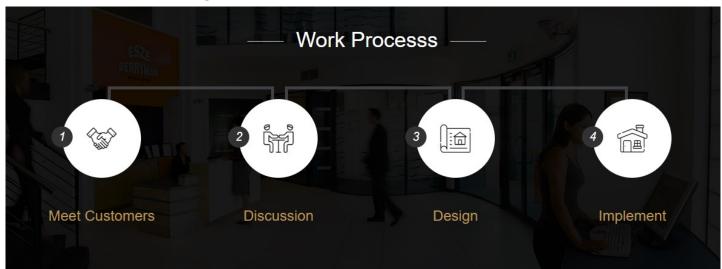

## Our process-

If you're starting your New Home, it would be quite a daunting task to imagine the steps of the project from start to finish. All Construction projects differ in size, budget, decisions, scope, delivery, and outcomes. Regardless of any type of construction, the project process remains the same.

Any project journey is a long, steady, and stressful journey. But, with explicit and logical project management guidelines, one can make an informed decision starting from planning, execution, and completion of the project. Practical knowledge of all the processes involved in construction helps in ideating your visions into tangible form.